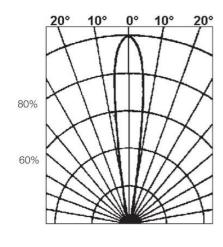

## **SPECIFICATIONS**

| Electrical connection  | Casting cable 5 m     |
|------------------------|-----------------------|
| IP Class               | IP67                  |
| Material of body       | Stainless steel       |
| Photocell technology   | Through beam receiver |
| Sensing                | 5000 mm               |
| Temperature range from | -20 °C                |
| Temperature range to   | 60 °C                 |