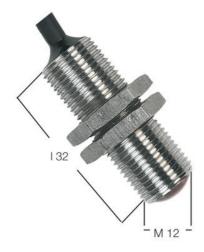

## **SPECIFICATIONS**

| Electrical connection  | Casting cable 5 m     |
|------------------------|-----------------------|
| IP Class               | IP67                  |
| Material of body       | Stainless steel       |
| Photocell technology   | Through beam receiver |
| Sensing                | 5000 mm               |
| Temperature range from | -20 °C                |
| Temperature range to   | 60 °C                 |